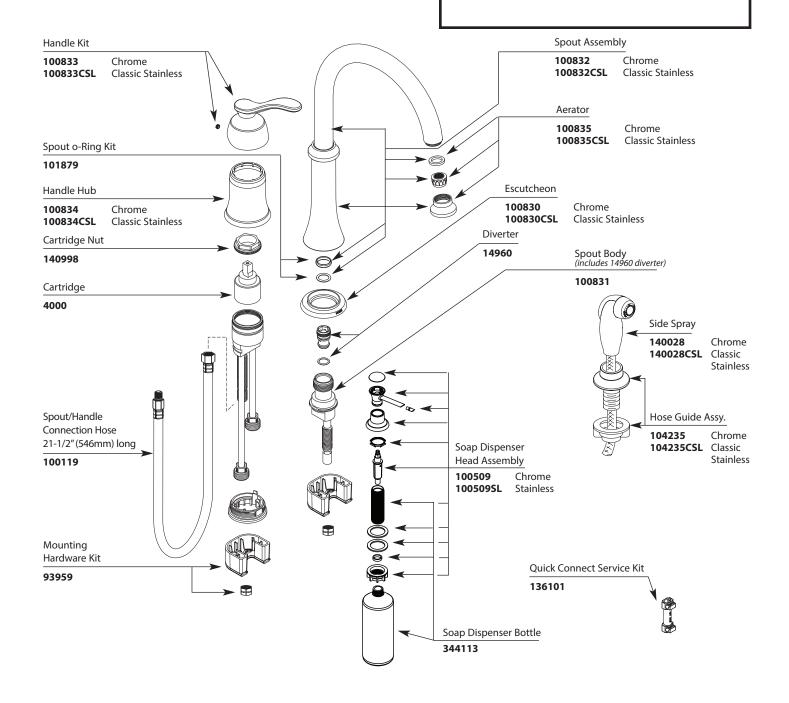

## Quinn™ **Single-Handle Kitchen Faucet**

**MODEL** CA87845

**FINISH** Chrome Kitchen w/Spray

CA87845CSL Kitchen w/Spray

Classic Stainless