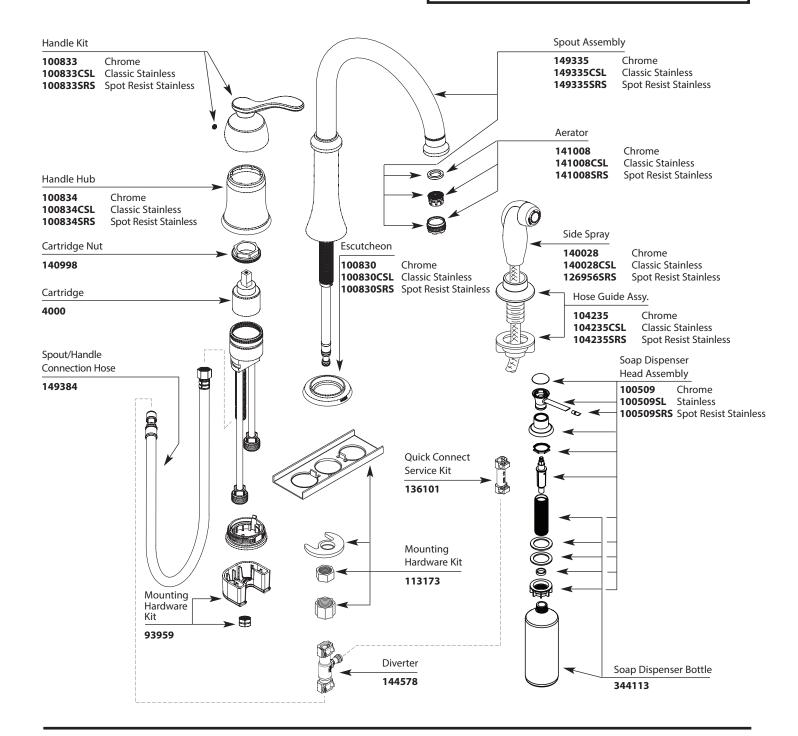

### Quinn™ Single-Handle Kitchen Faucet

MODELFINISHCA87845Kitchen w/SprayChromeCA87845CSLKitchen w/SprayClassic StainlessCA87845SRSKitchen w/SpraySpot Resist Stainless

TO ORDER PARTS CALL: 1-800-BUY-MOEN www.moen.com