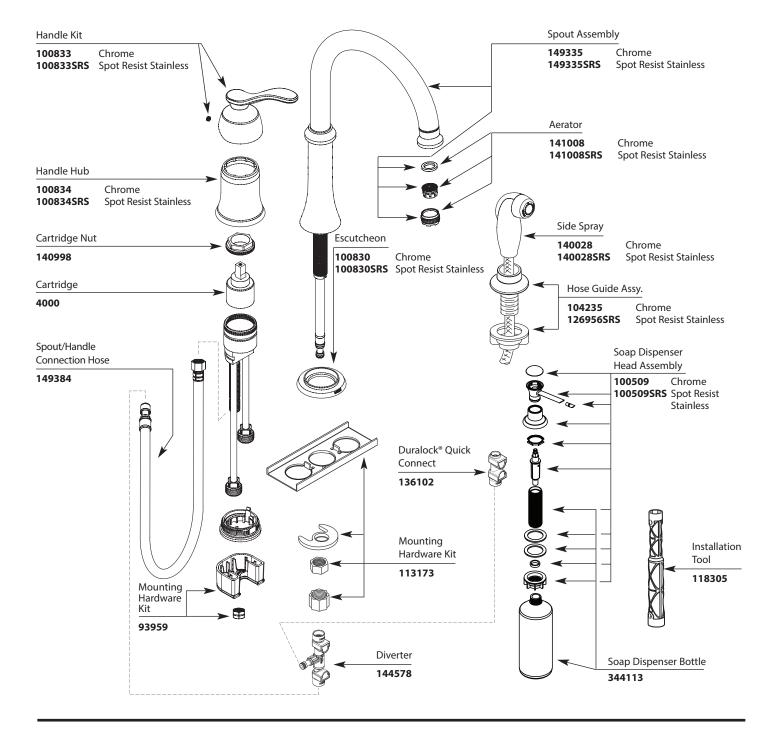

### Quinn™ Single-Handle Kitchen Faucet

MODELFINISHCA87845Kitchen w/SprayChrome

CA87845SRS Kitchen w/Spray Spot Resist Stainless

TO ORDER PARTS CALL: 1-800-BUY-MOEN www.moen.com